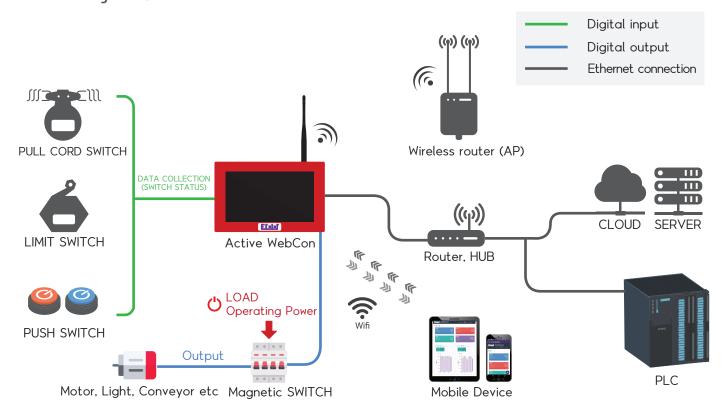

## Digital Input, Output Managment Device

ActiveWebCon is a device that collects, manages the Digital Input status and can control the digital Output. It can be monitored on the Web and APP, and data can be transferred to the PLC memory area.

#### **Active WebCon Character**

- Digital Input 16 channel, Ouput 16 channe(changeable)
- Wired / wireless interface support
- Support two operating power inputs (industrial 48V, common 5V)
- Provide 7inchi touch-screen
- Monitoring via application

#### Active WebCon Effect of application

- It is effective in installation in a wide industrial field, wired communication infrastructure vulnerable area.

  For example, if you check whether there is an abnormality in the equipment directly to the corresponding facility

  (After applying) Move to the ideal equipment location after confirming directly from the mobile device without moving
- Capable of monitoring data on the operator's mobile device in the field
- It is easy to build integrated solution because it can transfer acquired data to upper tansfer layer.
   (Option Database, PLC< Cloud Server)</li>