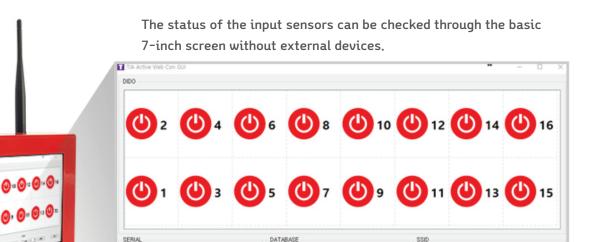

#### **Active WebCon Character**

- Digital Input 16 channel, Ouput 16 channe(changeable)
- Wired / wireless interface support
- Support two operating power inputs (industrial 48V, common 5V)
- Provide 7inchi touch-screen
- Monitoring via application